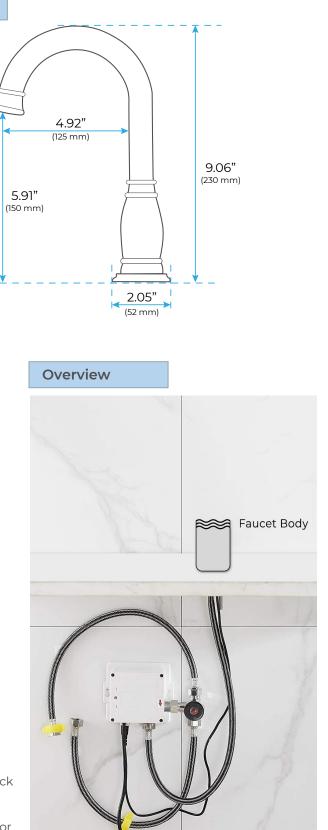

## COMMERCIAL AUTOMATIC SENSOR HANDS FREE FAUCET SPECIFICATIONS

Size

## Specs

Power: AC & DC 6V (batteries not included) Water Consumption: 0.05Mpa-0.6Mpa Detection Zone: 16-32 cm or adjustable Motor valve lifespan: up to 500000 flushes Battery lifespan: 100000 cycles Static Power Consumption: 0.36mw Working Power consumption: ≤0.5mw Inductive Opening Time: < 1 second Inductive Closing Time: < 2 second Dia.of inlet / outlet pipe: G1/2" Flux: ≥0.07L/S Power Supply: Box Transformer (BOX) Temperature Mixer: Below Deck Manual Mixing Valve (BDM) Factory Default Timeout: 30s Factory Default GPC: 0.75 Working pressure: 0.05 - 1.6 Mpa Flow Rate : 1.8 GPM

All dimensions and specifications are nominal and may vary. Use actual products for accuracy in critical situations.